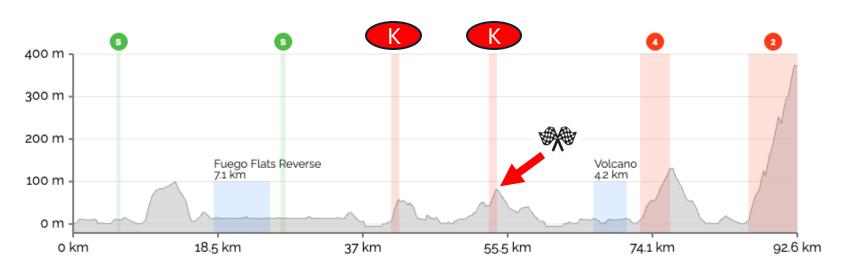

## Saturday 22 Feb - FRR Tour World - Stage 2

| Stage              | Course Title                      | Format                                       | VBW % | Distance / Elevation | Stage Sprint Rating (SSR) |  |  |
|--------------------|-----------------------------------|----------------------------------------------|-------|----------------------|---------------------------|--|--|
| 2                  | Watopia<br>Zwift Grand Fondo 2022 | POINTS                                       | 15    | 54.4km <b>↑310</b> m | 2                         |  |  |
|                    |                                   |                                              |       |                      |                           |  |  |
|                    | SPRINTS in play                   | SPRINT (FWD), Fuego Flats (FWD)              |       |                      |                           |  |  |
|                    | Segments NOT in play              | Fuego Flats (REV)                            |       |                      |                           |  |  |
| Stage POINTS Note. |                                   |                                              |       |                      |                           |  |  |
|                    | Stage Race Control Note.          | Finish just after Titans Grove Reverse Climb |       |                      |                           |  |  |