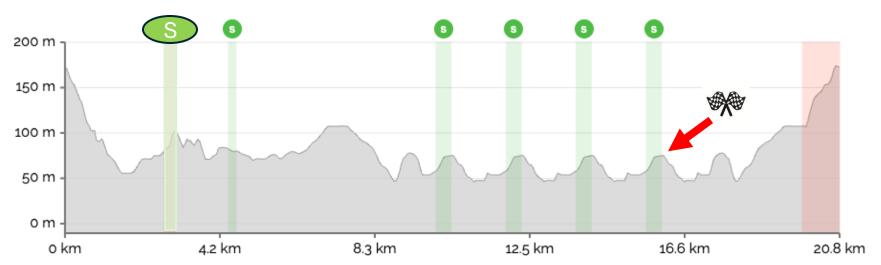

Sunday 2 Mar - FRR Tour World - Stage 9 - iTT

| Stage | Course Title            | Format                                           | VBW % | Distance / Elevation | Stage Sprint Rating (SSR) |  |  |
|-------|-------------------------|--------------------------------------------------|-------|----------------------|---------------------------|--|--|
| 9     | Richmond<br>Loop Around | ITT                                              | 20    | 43km ↑556m           | 3                         |  |  |
|       | Climbs in play (CDR)    | 23rd St. (REV) (1), Libby Hill (FWD) & (REV) (1) |       |                      |                           |  |  |
|       | SPRINTS in play         | Monument (FWD), Broad St. (FWD), 23rd St. (FWD)  |       |                      |                           |  |  |
|       | Segments NOT in play    |                                                  |       |                      |                           |  |  |
|       | Stage POINTS Note.      |                                                  |       |                      |                           |  |  |