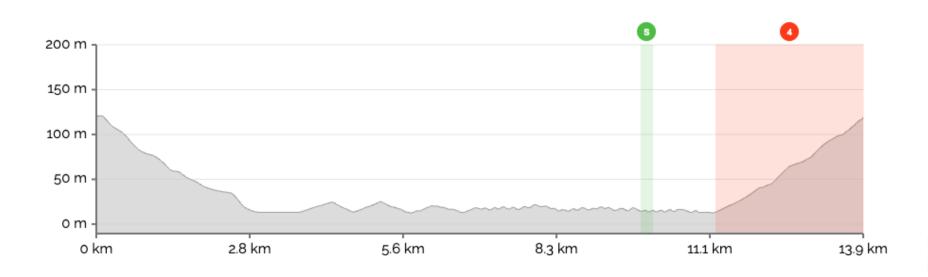

## Monday 24 Feb - FRR Tour World - Stage 4

| Stage | Course Title                                                                                | Format                                        | VBW % | Distance / Elevation | Stage Sprint Rating (SSR) |  |  |
|-------|---------------------------------------------------------------------------------------------|-----------------------------------------------|-------|----------------------|---------------------------|--|--|
| 4     | Scotland<br>Brae-kfast & Grits                                                              | POINTS                                        | 15    | 36.3km <b>↑300</b> m | 5                         |  |  |
|       | Climbs in play (CDR)                                                                        | Sgurr South (1)                               |       |                      |                           |  |  |
|       | SPRINTS in play                                                                             | Champions, Clyde Kicker, Breakaway Brae (REV) |       |                      |                           |  |  |
|       | Segments NOT in play                                                                        |                                               |       |                      |                           |  |  |
|       | Stage POINTS Note.                                                                          |                                               |       |                      |                           |  |  |
|       | Stage Race Control Note. Finish just after 3rd Breakaway Brae Sprint on 2 <sup>nd</sup> lap |                                               |       |                      |                           |  |  |