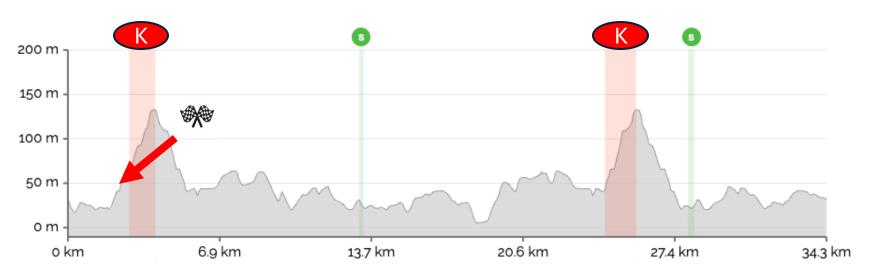

# Thursday 20 Feb - FRR Tour World - Stage 1 - Classification – ITT \*\* Early Classification from Feb 15<sup>th</sup> – 16<sup>th</sup> – 17<sup>th</sup> \*\*

| Stage | Course Title                 | Format                                                                             | VBW %              | Distance / Elevation | Stage Sprint Rating (SSR) |  |  |
|-------|------------------------------|------------------------------------------------------------------------------------|--------------------|----------------------|---------------------------|--|--|
| 1     | New York<br>Everything Bagel | Classification<br>ITT                                                              | -                  | 38km ↑575m           | -                         |  |  |
|       | Climbs in play (CDR)         | NYK KQoM (FWD) & (REV) (2)                                                         |                    |                      |                           |  |  |
|       | SPRINTS in play              | Sprint (F                                                                          | print (FWD) & REV) |                      |                           |  |  |
|       | Segments NOT in play         | -                                                                                  |                    |                      |                           |  |  |
|       | Stage POINTS Note.           | Double Finish, Double Climb, Double Sprint                                         |                    |                      |                           |  |  |
|       | Stage Race Control Note.     | Race as well as everything counts, under performers will just cost themselves time |                    |                      |                           |  |  |