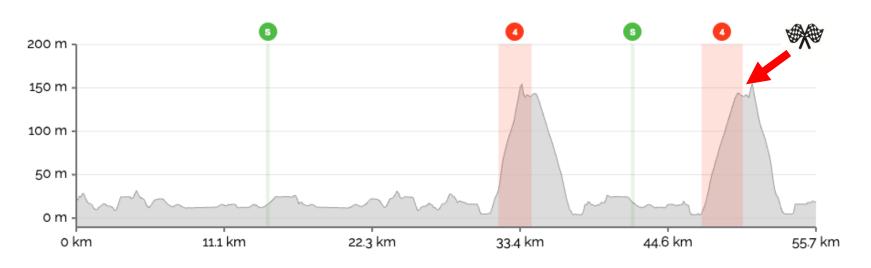

## Monday 24 Feb - FRR Tour World - Stage 4

| Stage | Course Title                                                                                | Format                                        | VBW % | Distance / Elevation | Stage Sprint Rating (SSR) |  |  |
|-------|---------------------------------------------------------------------------------------------|-----------------------------------------------|-------|----------------------|---------------------------|--|--|
| 4     | Scotland<br>Brae-kfast & Grits                                                              | POINTS                                        | 15    | 36.3km <b>↑300</b> m | 5                         |  |  |
|       | Climbs in play (CDR)                                                                        | Sgurr South (1)                               |       |                      |                           |  |  |
|       | SPRINTS in play                                                                             | Champions, Clyde Kicker, Breakaway Brae (REV) |       |                      |                           |  |  |
|       | Segments NOT in play                                                                        |                                               |       |                      |                           |  |  |
|       | Stage POINTS Note.                                                                          |                                               |       |                      |                           |  |  |
|       | Stage Race Control Note. Finish just after 3rd Breakaway Brae Sprint on 2 <sup>nd</sup> lap |                                               |       |                      |                           |  |  |