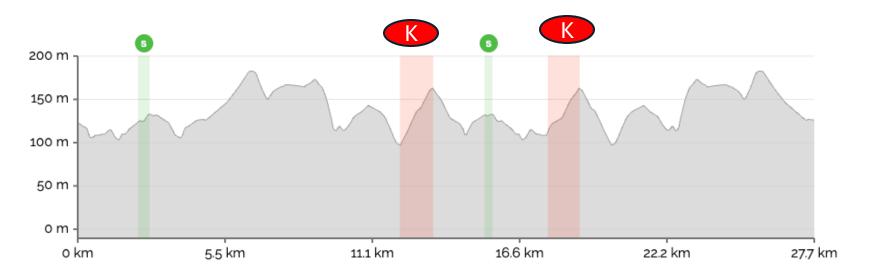

## Sunday 23 Feb - FRR Tour World - Stage 3

| Stage                                           | Course Title                         | Format                           | VBW % | Distance / Elevation | Stage Sprint Rating (SSR) |  |  |  |
|-------------------------------------------------|--------------------------------------|----------------------------------|-------|----------------------|---------------------------|--|--|--|
| 3                                               | London<br>Pretzel                    | POINTS                           | 15    | 51km ↑572m           | 2                         |  |  |  |
| Climbs in play (CDR) Fox Hill (2), Box Hill (2) |                                      |                                  |       |                      |                           |  |  |  |
|                                                 | SPRINTS in play Sprint (FWD) & (REV) |                                  |       |                      |                           |  |  |  |
|                                                 | Segments NOT in play -               |                                  |       |                      |                           |  |  |  |
|                                                 | Stage POINTS Note.                   |                                  |       |                      |                           |  |  |  |
|                                                 | Stage Race Control Note.             | Finish just after Box Hill Climb |       |                      |                           |  |  |  |