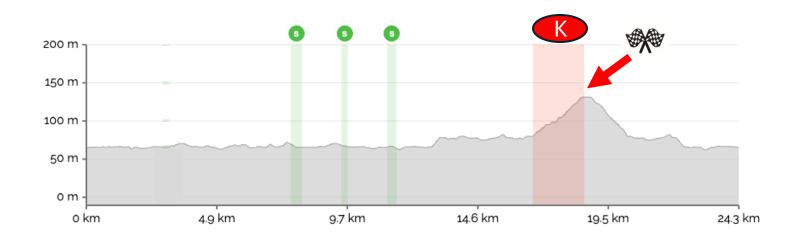

# Thursday 20 Feb - FRR Tour World - Stage 1 - Classification – ITT \*\* Early Classification from Feb 15<sup>th</sup> – 16<sup>th</sup> – 17<sup>th</sup> \*\*

| Stage | Course Title                 | Format                                                                             | VBW %              | Distance / Elevation | Stage Sprint Rating (SSR) |  |  |
|-------|------------------------------|------------------------------------------------------------------------------------|--------------------|----------------------|---------------------------|--|--|
| 1     | New York<br>Everything Bagel | Classification<br>ITT                                                              | -                  | 38km ↑575m           | -                         |  |  |
|       | Climbs in play (CDR)         | NYK KQoM (FWD) & (REV) (2)                                                         |                    |                      |                           |  |  |
|       | SPRINTS in play              | Sprint (F                                                                          | print (FWD) & REV) |                      |                           |  |  |
|       | Segments NOT in play         | -                                                                                  |                    |                      |                           |  |  |
|       | Stage POINTS Note.           | Double Finish, Double Climb, Double Sprint                                         |                    |                      |                           |  |  |
|       | Stage Race Control Note.     | Race as well as everything counts, under performers will just cost themselves time |                    |                      |                           |  |  |