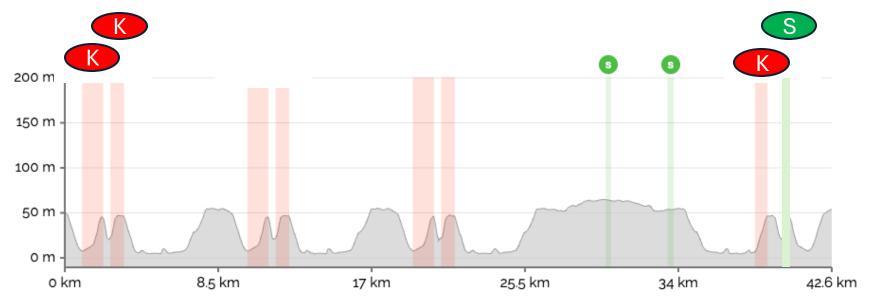

## Sunday 23 Feb - FRR Tour World - Stage 3

| Stage                                           | Course Title                         | Format                           | VBW % | Distance / Elevation | Stage Sprint Rating (SSR) |  |  |  |
|-------------------------------------------------|--------------------------------------|----------------------------------|-------|----------------------|---------------------------|--|--|--|
| 3                                               | London<br>Pretzel                    | POINTS                           | 15    | 51km ↑572m           | 2                         |  |  |  |
| Climbs in play (CDR) Fox Hill (2), Box Hill (2) |                                      |                                  |       |                      |                           |  |  |  |
|                                                 | SPRINTS in play Sprint (FWD) & (REV) |                                  |       |                      |                           |  |  |  |
|                                                 | Segments NOT in play -               |                                  |       |                      |                           |  |  |  |
|                                                 | Stage POINTS Note.                   |                                  |       |                      |                           |  |  |  |
|                                                 | Stage Race Control Note.             | Finish just after Box Hill Climb |       |                      |                           |  |  |  |