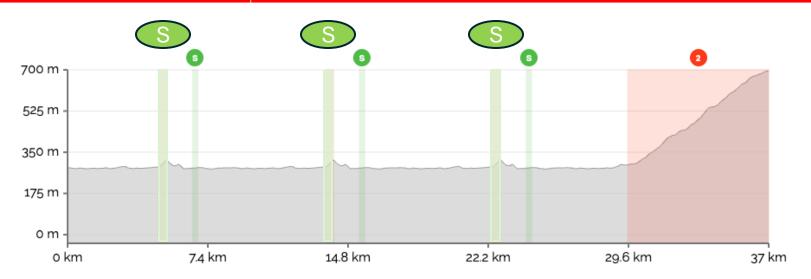

## Saturday 22 Feb - FRR Tour World - Stage 2

| Stage              | Course Title                      | Format                                       | VBW % | Distance / Elevation | Stage Sprint Rating (SSR) |  |  |
|--------------------|-----------------------------------|----------------------------------------------|-------|----------------------|---------------------------|--|--|
| 2                  | Watopia<br>Zwift Grand Fondo 2022 | POINTS                                       | 15    | 54.4km <b>↑310</b> m | 2                         |  |  |
|                    |                                   |                                              |       |                      |                           |  |  |
|                    | SPRINTS in play                   | SPRINT (FWD), Fuego Flats (FWD)              |       |                      |                           |  |  |
|                    | Segments NOT in play              | Fuego Flats (REV)                            |       |                      |                           |  |  |
| Stage POINTS Note. |                                   |                                              |       |                      |                           |  |  |
|                    | Stage Race Control Note.          | Finish just after Titans Grove Reverse Climb |       |                      |                           |  |  |